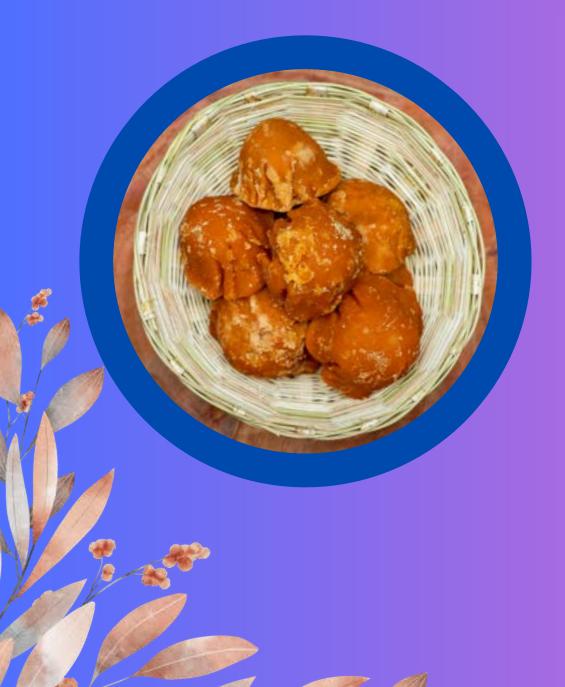

# ORGANIC JAGGERY

Jaggery is a cherished traditional sweetener known for its rich, molasses-like flavor and unrefined, natural sweetness. It is known for its detoxifying properties, helping cleanse the liver by flushing out toxins from the body

# Jaggery Powder

A natural, unrefined sweetener packed with essential minerals and a rich, caramel-like flavor.

# Jaggery Cube

Pure, nutrient-rich sweeteners with a deep, natural flavor in convenient cube form.