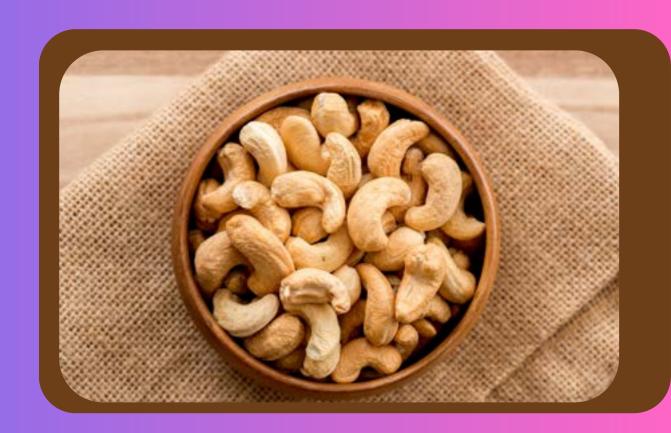

# 1. Whole Cashew Kernels

- Available Grades: W180, W210, W240, W320
- Known for their plump size, smooth texture, and rich taste, our whole cashews are perfect for snacks, cooking, and garnishing.

## PREMIUM CASHEW VARIETIES

Namah Enterprise offers a diverse selection of premium cashew nuts, including whole, split, and roasted options, ensuring that we meet the varying preferences of our global clientele.