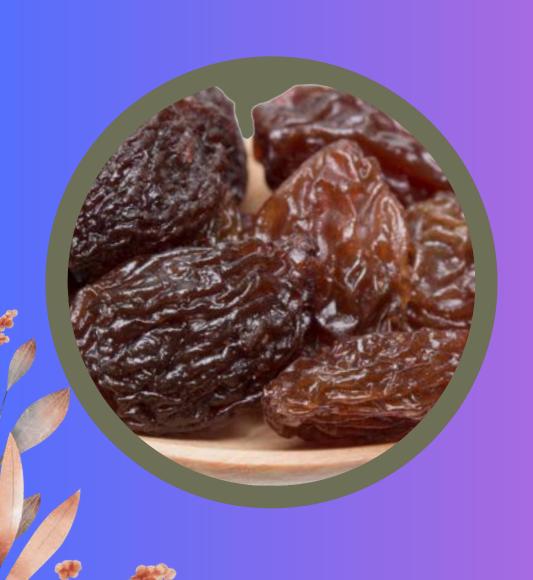

# HIGH-QUALITY RAISINS

Our raisins are sourced from the finest vineyards, available in various types such as golden, green, brown, providing customers with healthy snacking options and versatile ingredients for culinary uses.

## Brown Raisins

These dark, juicy raisins are a staple for snacking and culinary uses, offering a sweet burst of flavour.