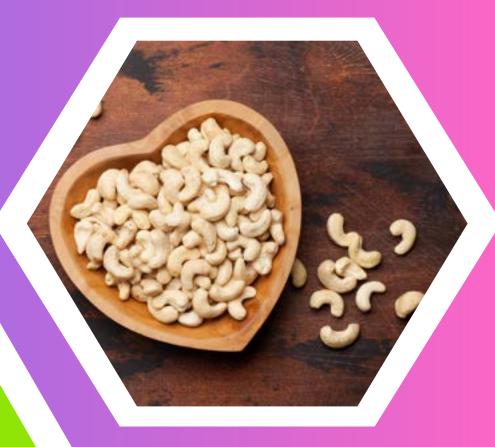

# 1. Whole Cashew Kernels

- Available Grades: W180, W210, W240, W320
- Known for their plump size, smooth texture, and rich taste, our whole cashews are perfect for snacks, cooking, and garnishing.

## PREMIUM CASHEW VARIETIES

Namah Enterprise offers a diverse selection of premium cashew nuts, including whole, split, and roasted options, ensuring that we meet the varying preferences of our global clientele.