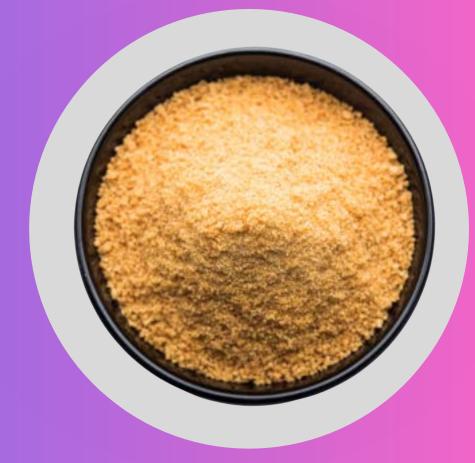

# ORGANIC JAGGERY

Jaggery is a cherished traditional sweetener known for its rich, molasses-like flavor and unrefined, natural sweetness. It is known for its detoxifying properties, helping cleanse the liver by flushing out toxins from the body

# Jaggery Powder

A natural, unrefined sweetener packed with essential minerals and a rich, caramel-like flavor.